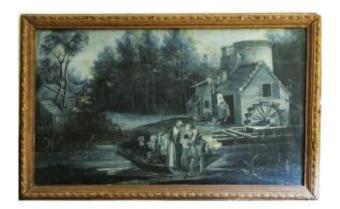

## Description

"Bucolic landscapes animated by a watercourse, domestic animals and characters", Two pendant oils on canvas executed in shades of blue. They probably come from a woodwork of a private mansion in Bordeaux or its region. Dim.: height. 52.5 cm / length. 91 cm at the sight 18th century. Frame composed of recut moldings and old ornate baguettes brought back. (Plan for a light cleaning, some retouching, etc.)