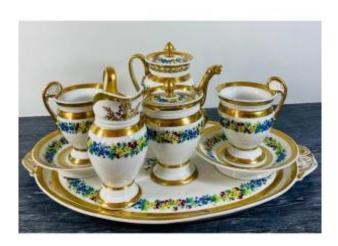

## Description

The refinement of this Louis Philippe period coffee table shows the taste for nature, the romantic period. Here the decoration represents pansy flowers and forget-me-nots with bright and warm colors. The gilding is very beautiful in quality, only a trace of erasure is to be noted on the tray. The photo of the tray shows slight scratches from use. The dimensions announced are for the tray.