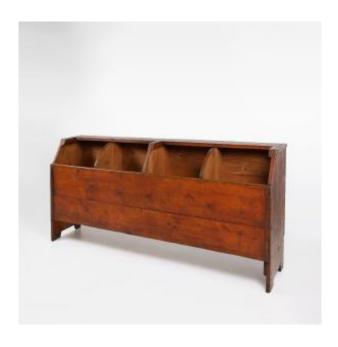

Description

FrancFrance / 1850 / trough / pine wood / Rustic / Mid-century

A beautiful wooden antique farm trought that can serve as a unique alternative storage unit. This original piece features four spacious compartments.

This authentic unit was professionally restored while maintaining its nice patina due to age and years of use. Dealer

Gallery K7

Antiquités et design

Mobile: 0496420048

Kasteeldreef 7

Tielt 8760