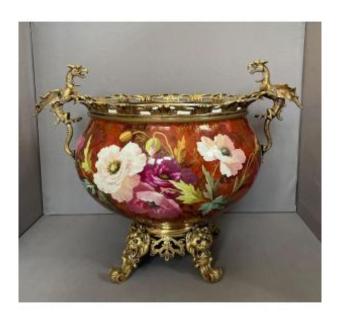

## Description

Enameled ceramic planter signed and decorated by Gabriel Lemmonier, made by the Creil and Montereau workshops, decorated with white and purple flowers on a red and gold background (gold leaf). Gilded bronze frame decorated with dragons at the top and a lion's head on the base. Diameter of the pot 30cm H 19.