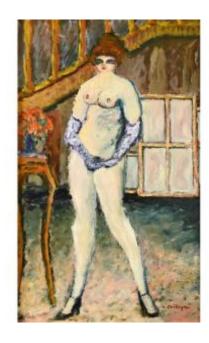

## Ramon Dilley (born 1932) The Wind-bois Carine

1 600 EUR

Signature: Ramon DILLEY (1932)

Period: 20th century

Condition : Très bon état Material : Oil painting

Length: 48

Height: 61

## Description

Ramon DILLEY (born in 1932) La Carine-Celle de Bois-Le-Vent Oil on cardboard mounted on canvas Dimensions of the painting: 61 x 48 cm Signed lower right Titled on the back

Provenance: Private collection, Normandy In perfect condition Beautiful frame offered Dimensions with frame: 81 x 58 cm Sold with invoice and certificate of authenticity. Possibility

of shipping in France and abroad.