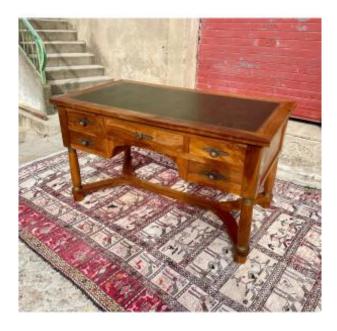

# Desk, Double-sided Empire Walnut, 1900s.

## Description

Empire Desk, Walnut, Period, 1900"
Double-sided Empire style desk, column base, in walnut, opening onto 5 drawers on the front,
Green leather top. Original gilded bronze trim. In good general condition. Do not hesitate to contact us in order to purchase with full knowledge. You can reach us on this site by contacting the buyer or by telephone at 0699488076 or 0650288114.
Transport costs are EUR120 throughout France for destinations abroad contact us Price: EUR880 Period: 20th century Style: Empire - Consulate Condition: Good condition Material: walnut