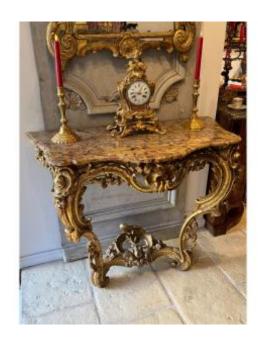

## Louis XV Period Gilded Wood Console

4 200 EUR

Period: 18th century

Condition : Très bon état

Material: Gilted wood

Length: 107arriere90cm à l'avant

Height: 90cm

Depth: 53cm

## Description

Console Louis XV period carved and gilded wood Parisian model carved on oak double curve at the front and hard the ribs rising before in curve and countercurve carved with acanthus leaves of flowers carved in round of boss openwork shell in the center the low crosspiece of crotch which connects the front feet is carved with a large openwork shell and a large exploded theme often taken up in the 18th the top is n breccia of Aleppo of origin