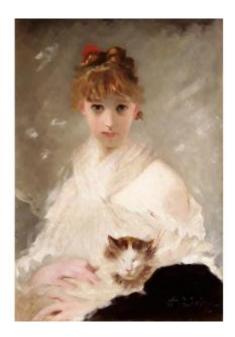

## Large Portrait Of Miss W. Hst Dated 1894.

### Description

Discovery of a new oil on canvas representing the portrait of Miss W. Our version made in 1894 after the famous painting painted by Charles Chaplin in 1889, and kept at the Compiègne museum. Signature at the bottom right illegible, made by a painter imitating like many others more or less precisely the signature of the master. Our beautifully crafted painting is contemporary with the original work and framed with a golden rod decorated with laurel leaves.