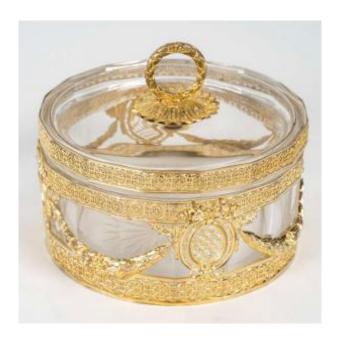

## Crystal Box And Gilded Brass Frame - Louis XVI Style, Late 19th Century

**750 EUR** 

Period : 19th century Condition : Parfait état

Material : Crystal Diameter : 14 cm

Height: 11,5 cm

## Description

Elegant cut crystal box, 14 cm in diameter and 11.5 cm high, decorated with a finely openwork gilded brass frame. Its refined decoration, composed of laurel garlands and medallions with intertwined patterns, evokes the Louis XVI style, characterized by its neoclassical elegance and antique inspiration. The faceted crystal lid is enhanced with a finely sculpted ring grip, resting on a gilded brass base decorated with floral motifs. This exceptional box combines the transparency of crystal with the richness of gilded metal, making it a refined decorative object, ideal for enhancing a dressing table or a collection of decorative arts.