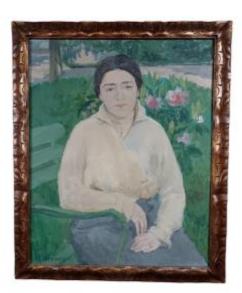

## Madeleine Grégoire. Oil On Canvas "sitting In The Park" 81 X 65 Cm

## Description

Oil on canvas "sitting in the park" signed lower left M.GREGOIRE. French school. 81 X 65 cm. Madeleine Grégoire, born in Paris in the 20th century. She exhibited at the Nationale des Beaux-Arts, at the Artistes Français and at the Tuileries. She obtained a travel grant in 1920. Several of her works were acquired by the State, and she is the author of the Stations of the Cross of the Church of the Sacred Heart of Dieppe. (Sources Bénézit: dictionary of painters and sculptors) Wooden frame and gilded stucco of the period. Good condition.