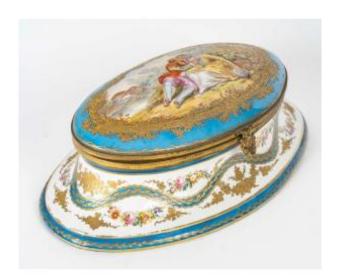

### Description

This magnificent porcelain box dates from the 19th century and is in the Louis XV style, characterized by its elegant curves, refined gilded ornaments and bucolic scenes inspired by French Rococo. The piece is finely decorated with a celestial blue enamel embellished with rich chiseled gilding highlights. The lid is decorated with a hand-painted gallant scene, representing a couple in a romantic landscape. The body of the box is embellished with delicately painted floral garlands and framed with raised gilded motifs, giving the whole a great finesse and exceptional brilliance. The finely chiseled gilded bronze mount highlights the refinement and artisanal quality of this piece. This precious box is a testimony to the exceptional know-how of the artisans, constitutes a remarkable collector's item,