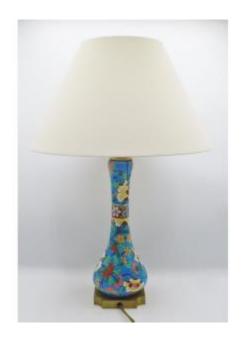

## Longwy Earthenware Lamp,

## Description

This very pretty lamp is made of Longwy earthenware, it rests on a small gilded bronze base, the brightly colored enamels, with which the floral motifs are painted are bright and cheerful, they are characteristic of this factory. The electrification is recent, the lamp is in good condition, however two small cracks are to be noted at the neck. We present it with a basic lampshade in order to give customers the choice of colors and shape, the latter does not justify the shipping costs. Early 20th century. Height of lamp alone 26 cm. Height with lampshade 42 cm.