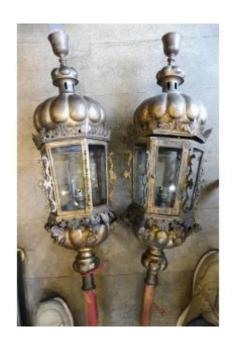

## Pair Of Venetian Processional Lanterns In Gilded Sheet Metal, 18th Century

1 800 EUR

Period: 18th century
Condition: Bon état

Material: Painted metal

Height: 70

## Description

Pair of processional lanterns in embossed sheet metal, cut out and gilded with decoration of cherubs, gadroons, they are topped with chalices, one host is missing, electrified, and fixed on wooden handles formerly decorated with silk lampas.