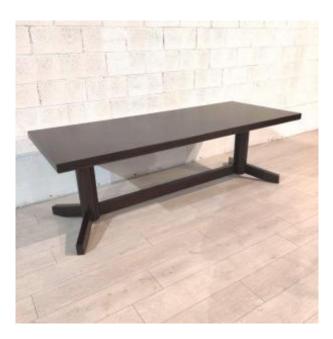

Large Walnut Table, Italy, 1960s

## Description

High quality walnut table, remarkable for its elegance and size, can accommodate 8/10 people. Made in the 60s, the piece of furniture is well kept and, despite the absence of brands, it betrays a very high level of design and quality. Italy, 60s.

Condition: very good, signs and wear are due to use and time. Measurements: 220 x 90 x h 72.5 cm