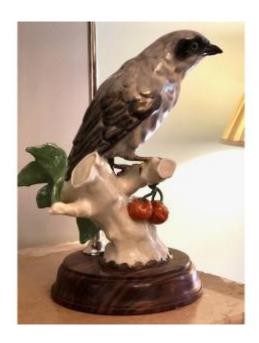

## Large German Porcelain Bird Mounted As A Lamp

590 EUR

Period: 20th century

Condition: Très bon état

Material: Porcelain

## Description

Beautiful bird (jay?) on a cherry branch, in German porcelain, mounted as a lamp, silver stem and new off-white ABJ lyre.

the base is fixed on a circular rosewood platform. The bird alone measures 23 cm high by 21 cm wide.

Height of the lamp with ABJ: 60cm. diameter of the wooden base: approximately 15 cm. micro chip on a leaf, otherwise very good condition.