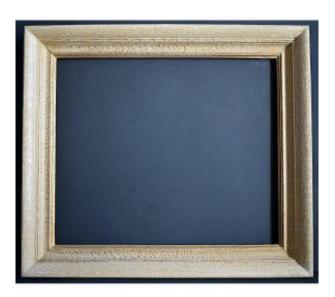

## Description

Old frame, painted wood, circa 1950. Color: golden beige Condition: Good condition, wear and tear. Dimensions: External dimension of the frame: 62 x 54.5 cm. Internal dimension with rebate: 51 x 43 cm. (see arrowed photo) View dimension: 49 x 41 cm. Baguette width: 7.5 cm. Frame depth: 5 cm. Weight: 1.620 kg.

## 230 EUR

Period : 20th century Condition : Bon état Material : Painted wood Length : dimensions : feuillure 51 x 43 cm