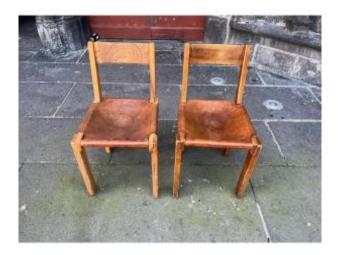

## Very Beautiful Pair Of Authentic Chairs Model S24 Created By Pierre Chapo.

## Description

Very nice pair of authentic chairs model S24 created by Pierre Chapo. French furniture designer and craftsman. Pierre Chapo studied architecture at the École nationale supérieure des beaux-arts in Paris, where he graduated in 1958. He highlighted the strength of half-timbered corner joints to ensure the rigidity of a chair with a very refined line. The seat leather is stretched by a clever braiding of ropes below Very good condition. Total height: 77 cm Seat height: 44 cm Depth: 43 cm Width: 41 cm Material: Solid elm Shipping costs France: 50 euros Shipping costs Europe: 80 euros Shipping costs World: 200 euros For more information, do not hesitate to call 06 08 92 54 55 or by email at: stephan.heliez@orange.fr