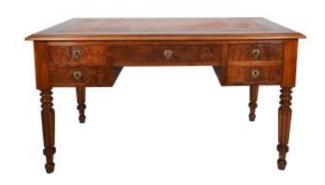

# Louis Philippe Period Flat Desk With Pull-out Drawers

# Description

Louis Philippe period flat desk with pull-outs In solid walnut and walnut veneer Top and pull-outs covered in Havana-colored leather and gilded with small iron Opening with four drawers on the front, one of which has double compartments Original locks and keys that work Rests on 4 fluted legs Oak frame French polish In very good condition Pull-out dimensions: Width: 33 cm, depth: 48 cm Leg opening 52.5 cm