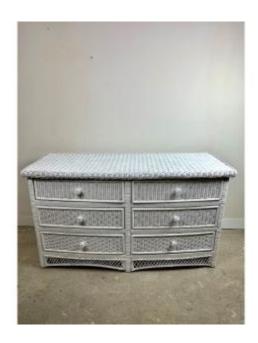

# White Woven Rattan Curved Chest Of Drawers 1980's

# Description

Large curved chest of drawers in white woven rattan with 6 drawers from the 1980s. Beautifully made and high-quality chest of drawers. Wooden chest of drawers, drawers on rollers for better opening. Height 76 cm Depth in its center 57 cm Length 138 cm Economy delivery: 30 euros (this price is for Paris or Ile de France (hand delivery by us) Delivery to other regions: Contact us for a quote by our carrier (goods packaged by us and delivery by appointment)