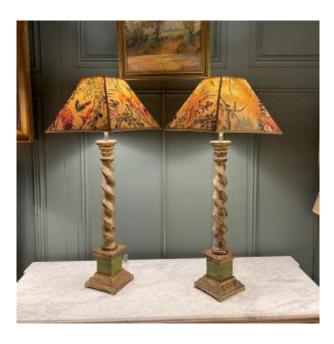

## Large Pair Of Painted Wooden Lamps, Height 78 Cm

## Description

Large pair of lamps in twisted painted wood in cream, green and gold from the 20th century. Square bases.

New electrification: gilded brass sockets for E27 screw bulbs, new wires.

The power supply is mounted inside the wooden feet.

Their pyramid-shaped lampshades were created from an old Braquenié fabric "Exotic butterflies"

Dimensions: Total height: 78 cm Height of the foot without the socket: 55.5 cm Base: 13.5 cm x 13.5 cm Dimensions of the lampshade: 30 cm x 30 cm