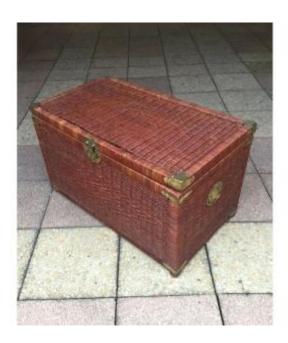

## A Woven Wicker Trunk That Can Be Used As A Coffee Table

## Description

A woven wicker trunk that can be used as a coffee table, dating from the middle of the 20th century, it is in very good condition thanks to its reinforced corners in solid brass.

It must have been used in intercontinental transport of the time. Very decorative and utilitarian, it will fit into a contemporary decor as well as a more classic decor.

## 280 EUR

Period : 20th century Condition : Très bon état Length : 90 cm Height : 51 cm Depth : 50 cm