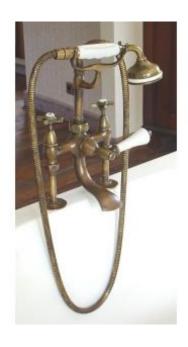

## Exclusive Antique Taps, Bath Taps Connectable To The Existing Water Supply System

3 500 EUR

Period: 19th century Condition: Bon état Material: Copper

## Description

Extensive range of taps and showerheads in solid copper.

All are equipped with a ceramic quarter-closure and a standardized half-inch connection.

Each faucet can be customized and finished in the color of your choice.

Anresto equips older taps with a special and unique system of internal parts, enabling them to be connected to the modern pressurized network.

We can also supply customized filter connectors.

For more faucets, visit our renewed website.