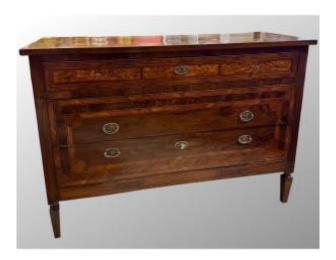

## Louis XVI Chest Of Drawers In Veneered And Threaded Walnut

## Description

Beautiful Louis XVI walnut chest of drawers, veneered, threaded and rooted on all surfaces: on the front, on the top and on the sides. Two large mirrored and threaded drawers, and a half rooted and threaded drawer. Pyramidal truncated feet. H cm. 102 - width cm. 148 - depth cm. 61