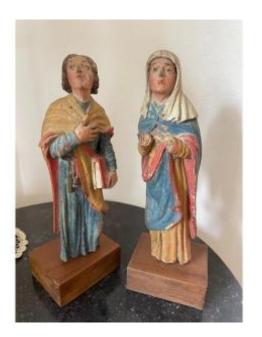

# Description

Pair of polychrome wooden statues from the end of the 17th century (or even before) mounted on a wooden base. The Virgin Mary and probably Saint John in blue, red and yellow clothes. Very beautiful expression and conservation of the polychromy. The two statues are mounted on bases in brought wood and held by pegs. Traces of treated xylophages, and missing hands on the Virgin Height 38 cm with base and 33 without Find us on antiquites-monfuturanterieur.fr and on insta mon\_futur\_anterieur