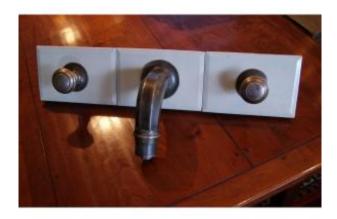

## Exclusive Antique Taps, Mixer Taps Connectable To The Existing Water Supply System

1 200 EUR

Period: 19th century Condition: Bon état Material: Copper

## Description

Extensive range of taps and showerheads in solid copper.

All are equipped with a ceramic quarter-closure and a standardized half-inch connection.

Each faucet can be customized and finished in the color of your choice.

Anresto equips older taps with a special and unique system of internal parts, enabling them to be connected to the modern pressurized network.

We can also supply customized filter connectors.

For more faucets, visit our renewed website.