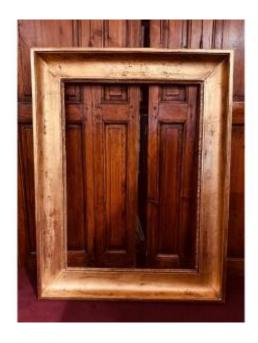

# Gilded Wooden Frame With Heart Stripes, France, Circa 1830. Gold Leaf, 99x76

# Description

Large frame with a large profile (width of the baguette 10.2 cms), with heart stripe decoration. Louis-Philippe period, around 1830. The rebate was previously enlarged in its width, and the frame was shortened, but very beautiful effect. Overall 99x76 At sight 78.5x55.5