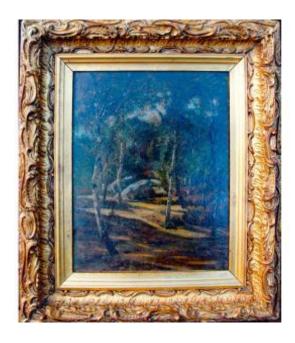

## Paintings End Of XIX Oil On Strong Cardboard Landscape Of Undergrowth Of Fontainebleau

400 EUR

Signature : inconnu Period : 19th century Condition : Bon état

Material: Oil painting on cardboard

Width: 47 Height: 55

## Description

Painting late XIX Oil on strong cardboard representing the woods under Fontainebleau, unsigned. (in the style of the Barbizon school) Dedication at the bottom center to Mrs. Chapelon. Nice rendering of the light which delicately infiltrates the undergrowth to the ground with a palette of luminous paint. Dimensions of the work: 38.5 x 30.5 Dimensions with gilded wooden frame: 55 x 47 shipping Colissimo Offered