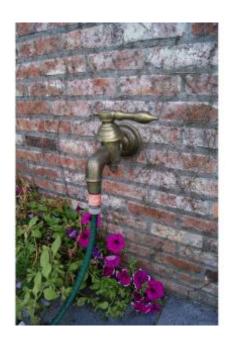

## Exclusive Antique Taps, Cold Water Taps With Garden Hose Connection

**750 EUR** 

Period: 19th century Condition: Bon état Material: Copper

## Description

Very extensive and exclusive range of taps and showerheads in solid copper.

All are equipped with a ceramic quarter-closure and a standardized half-inch connection.

Each faucet can be customized and finished in the color of your choice.

Anresto equips older taps with a special and unique system of internal parts, enabling them to be connected to the modern pressurized network.

We can also supply customized filter connectors.

For more faucets, visit our renewed website.