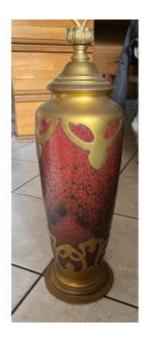

## Glatigny Ceramic Lamp Mount By Linzeler

1 350 EUR

Signature : GLATIGNY et LINZELER

Period: 20th century Condition: Bon état Material: Sandstone

Height: 78 cm

## Description

SUPERB GLATIGNY ceramic lamp frame by LINZELER. superb oxblood red enamels it is in good condition the bronze and brass frame was made by PAUL LINZELER whose frames are very sought after for wearing I can unscrew the lamp part the lamp can be transformed back into a vase if possible height of the ceramic = 41 cm. total height = 78 cm!!!