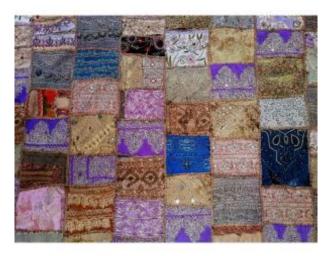

## Description

PATCHWORK MADE UP OF MANY FABRICS FROM NORTH INDIA - EARLY 19TH OR EARLY 20TH CENTURY - PLEASE NOTE THE PRESENCE OF PIECES OF LACE, SILK AND EMBROIDERED FABRICS - OLD AND ARTISANAL COMPOSITION - SOME WEAR, A LACK AND SMALL TEAR ARE TO BE REPORTED - VERY GOOD CONDITION GIVEN THE AGE OF THIS FABRIC -