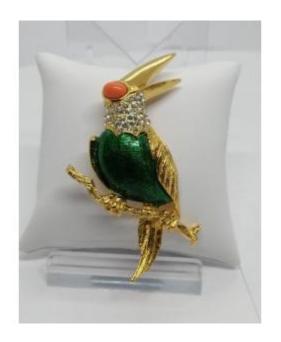

## Toucan Brooch With Guilloché Enamel, Registered Design Of The Carven Brand.

## Description

Yellow brass brooch, representing a Toucan, with white faceted rhinestones and imitation coral cabochon in angel skin color, the belly worked in green guilloche enamel, secure clasp system, signed by the Carven brand, registered model probably around the 1970s-80s. All various taxes or customs fees for abroad are the responsibility of the buyer. For shipping outside Europe, or the rest of the world, please contact us.