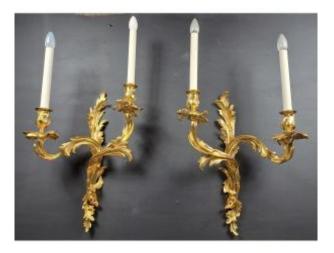

## Description

Imposing pair of large Louis XV Rocaille style sconces in very finely chiseled gilded bronze decorated with acanthus leaves and mistletoe branches.

Superb Parisian work from the end of the 19th century.

Brilliant gilding, sublime!

Beautiful size: set as presented (with bulbs) over 82 CM!

Very good condition - electrified by our workshop