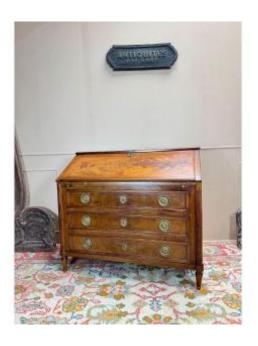

### Description

Louis XVI style flamed mahogany sloping desk forming a chest of drawers. It opens with a flap covered with gilded leather with small iron revealing a small drawer, two niches, two shelves and three large drawers. The rounded uprights with fluting, beautiful gilded bronze ornamentation. Keys present and functional locks. End of the 19th century Dimensions height 99 cm width 111.5 cm depth 53.5 cm delivery throughout France for 125 euros other destination contact us do not hesitate to contact us for any information