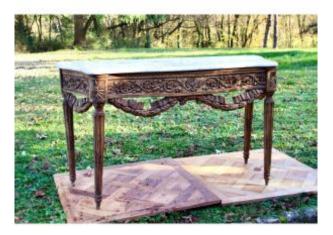

## Description

Superb and elegant console curved on 3 sides in Louis XVI style. It rests on 4 spindle legs with fluting and asparagus. They are connected to each other by curved raverses on the front and on the sides, decorated with finely carved decoration representing flower scrolls. Under the crosspieces are garlands and openwork laurel wreaths, as for the whole it is topped with a curved Carrara marble on 3 sides and molded. Quality work formerly rechampi e in very good condition