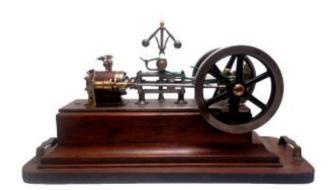

## Description

"Made by J. Bouquet" [France], 1928, steel, brass on wooden base with brass handles.

Exhibition model, with double cylinder and ball regulator. Bears the plaque of its French manufacturer who made this model almost a century ago with great mastery.

Very beautiful machine in good condition and overhauled.