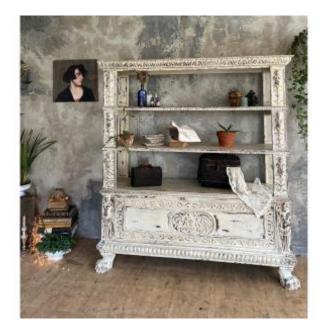

## Patinated Neo Renaissance Shelf

1 490 EUR

Period: 19th century

Condition : Bon état

Material: Painted wood

Length: 162,5 cm

Height: 184 cm

Depth: 50 cm

## Description

Shelf from the late 19th century and neo-renaissance style. It has been patinated, reproducing old-fashioned patinas, and made only from natural materials. It is composed of two parts that come apart. The wood is very worked, with heads of characters, friezes carved in the wood. Cleaning with a dry cloth is recommended.