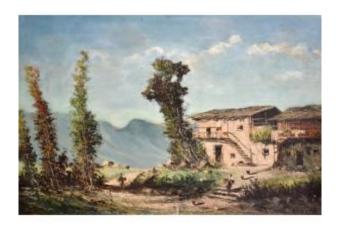

## Percivaldi Ettoré, Large Painting Of An Animated Scene, Farmyard Against A Mountain Background

## Description

Large painting depicting a lively farmyard scene in Piedmont. Our oil on canvas is mounted on an isorel panel, it is signed lower right E. Percivaldi. Ettoré Percivaldi is an artist of the Italian school of the 20th century. Very active in the 1940s-1950s, and having painted in particular the Piedmontese landscapes in the impressionist manner with a very beautiful rendering of colors. Our painting is sold with its original frame. Dimensions: frame: 80 cm X 112 cm canvas: 64.5 cm X 96 cm Shipping costs contact us.