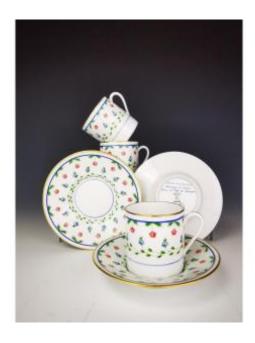

## Description

3 coffee cups in the "Lafayette" model Very good condition Cup: H: 6 cm Diam: 5.5 cm Saucer: Diem: 12.5 cm Signed under the base: Limoges France Made and decorated in the city of Limoges CERALENE Unalterable decoration The Céralene factory was bought by Raynaud Raynaud will keep certain Céralene models like the one sold here. These plates date from before the buyout by Raynaud The model is no longer produced today.