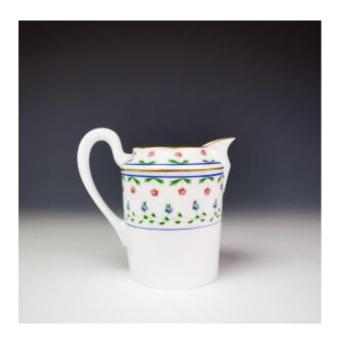

## Description

1 creamer H: 10cm Diam: 7.5 cm Signed under the base: "Lafayette" Sèvres decor - Period 1790 Louvre Museum. Limoges France Made and decorated in the city of Limoges CERALENE Unalterable decor The Céralene factory was bought by Raynaud Raynaud will keep certain Céralene models like the one sold here. These plates date from before the buyout by Raynaud The model is no longer produced today.