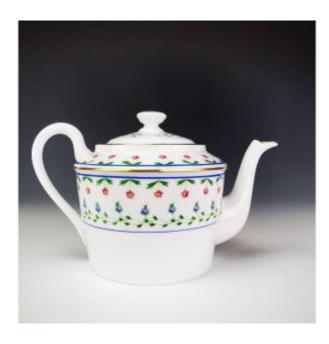

## Description

1 Teapot in the "Lafayette" model H: 15cm Diameter: 14 cm Very good condition Signed under the base: Limoges France Made and decorated in the city of Limoges CERALENE Unalterable decoration The Céralene factory was bought by Raynaud Raynaud will keep certain Céralene models like the one sold here. These plates date from before the buyout by Raynaud The model is no longer produced today.