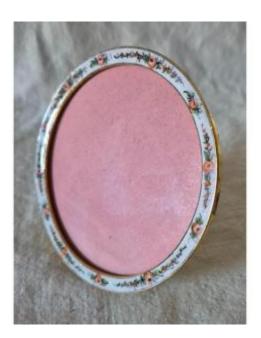

## Round Bronze Photo Frame With Roses On White Enamel Background

## Description

Marie-Antoinette and her delicate and pleasant style blows on this photo frame from the end of the 19th century. It is made of bronze with its baguette entirely covered with an enamel decoration composed of roses and foliage on a white background. It has its protective glass, dimensions of the diameter for the photo 9.5 cm.

## 220 EUR

Period : 19th century Condition : Très bon état Material : Enamel Diameter : 11 cm