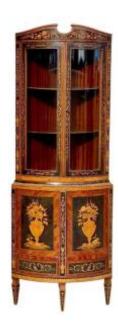

### Description

Very pretty corner cabinet in Louis XVI style marquetry in two parts. Italian work in the style of Giuseppe Maggiolini made in the 1950s. Very decorative piece of furniture with floral decoration.

Dimensions

Height: 1m92 Width: 70 cm Depth: 50 cm

Possibility of delivery anywhere in France on estimate by our carriers. For more information, do not hesitate to contact us.