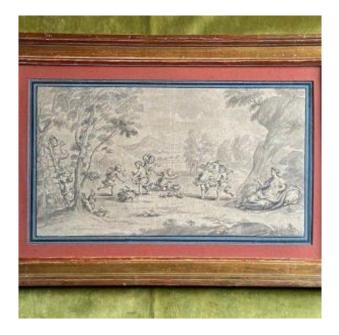

# Description

Very beautiful scene from the end of the 18th century, very early 19th century with different putti playing, picking bunches of fruit, pressing them, harvesting them or dancing in front of a nymph who watches over them. This theme was often represented in the 18th century. It is a gray ink wash, which is not signed with great finesse and very decorative. Double blue mat (old contemporary with the work) and more recent Pompeian red; Beautiful old frame with a beautiful patina of beautiful format: 31.5 x 51.5 cm.