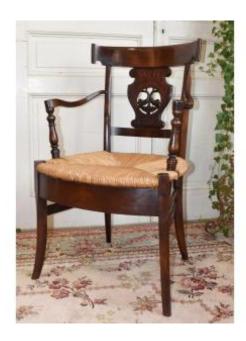

## Directoire Style Straw Armchair, Straw Seat, Openwork And Sculpted Band Backrest

380 EUR

Period: 19th century

Condition: Très bon état

Material: Solid wood

Width: 55 cm Height: 89 cm

Depth: 56 cm

## Description

Very beautiful Directoire style straw armchair with flared armrests. The headband backrest is nicely carved and openwork. The seat is made of straw, it is in perfect condition. Our seat is solid and very stable, very beautiful work from the end of the 19th early 20th century. Dimensions: backrest height 89 cm width 55 cm depth 56 cm Shipping costs by carrier contact us.