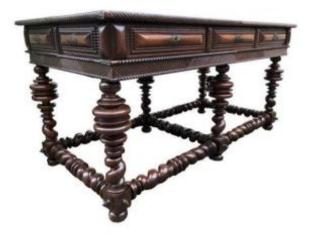

## Large Portuguese 6 Leg Central Table Early 18th Century.

## Description

Large Portuguese 6 legged center table early 18th century.

Very decorative table with a beautiful patina on 6 legs with 3 drawers and a finish on all sides and decorated with bronze ornaments at the bottom. 1 lock and the key is missing. Dimensions: Width: 167 cm Height: 83 cm Depth: 88 cm