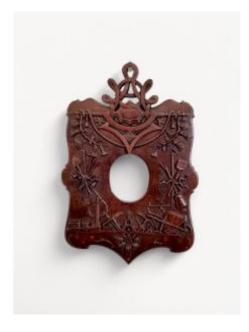

## Wooden Frame With Masonic Elements - 1850

## Description

Finely crafted fruit wood frame with Masonic elements and symbols,

it was made in 1850, the date is one of the details present in the frame.

It is in excellent general condition, small imperfections and shortcomings are visible.

DIMENSIONS: Height 33 cm - Width 22 cm - Depth 2 cm

central oval size: 8 cm Height - 6.5 cm Width

- CONTACTS -

FOR ANY ADDITIONAL INFORMATION DO NOT HESITATE TO CONTACT US!