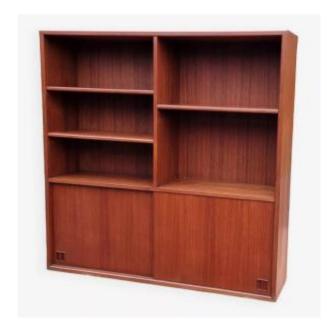

## Description

Scandinavian dark teak wall storage unit by SAMCOM Denmark (stamped) vintage from the 60s. Open part with 3 shelves (adjustable height, on metal legs) + lower part with 2 sliding doors. Was part of the furniture of an office, but can be installed in different rooms for different uses. Very good original condition, clean, one side slightly scraped (the touch-up will be done before removal/sending of the furniture) Height 110 cm, width 110 cm, depth 28 cm. - Delivery throughout France