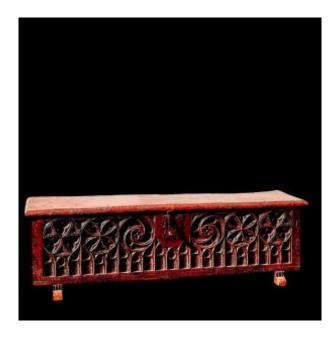

# 17th Century Chest With Gothic Windows

### Description

Beautiful patina for this chest with Gothic decoration of openwork rosettes and windows. The chest is made of walnut and is from the 17th century with a decoration carved later in the greatest respect for the flamboyant Gothic style. Possibility of careful delivery, contact us.