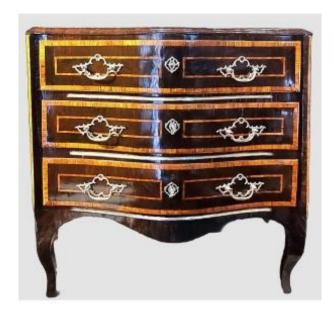

## Mid-18th Century Sicilian Chest Of Drawers With Shaped Front And Sides

5 500 EUR

Period: 18th century

Condition: En l'etat

Material: Wood marquetry

Length: 103

Height: 98

Depth: 53

## Description

Stunning mid-18th century Sicilian chest of drawers with shaped front and sides, featuring an elegant marble top. The piece is veneered in ebony with delicate bois de rose inlays, enhancing its refinement and prestige. Its original handles add further authenticity and value. Dimensions: width 103 cm, depth 53 cm, height 98 cm.