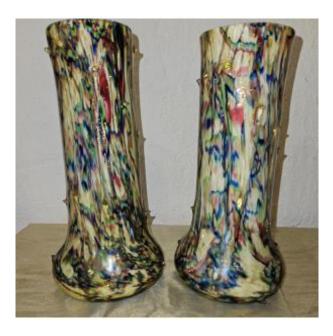

# Pair Of Clichy / Legras Vases - Early 20th Century.

## Description

Art Deco period vases from the Clichy / Legras glassworks on the Saint Denis plain. Very beautiful straight vases, pot-bellied at the base, decorated with hot-worked glass spikes. Their multi-colored decoration on a cream background is glittered with gold. Thick glass - very shiny -Perfect condition. Very surprising vases for the originality of their colors and the quality of their production. A return to the delicious Art Deco period.

#### 330 EUR

Period : 20th century Condition : Parfait état Material : Glass Diameter : au col : 7.5cm - à la base : 11cm Height : 25cm